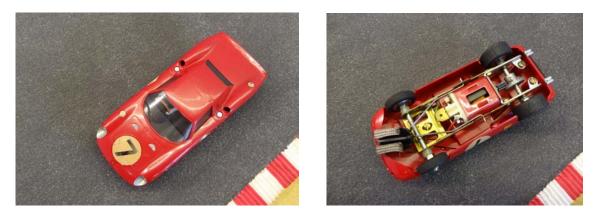

# Monogram

Ferrari 330P/LM

No. 7. Front lights missing, else in very good condition with the original chassis and motor. Red.  $$\rm CHF\ 60$$ 