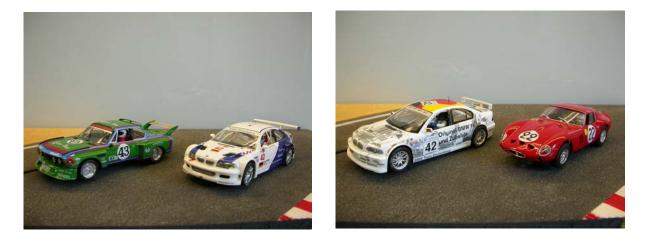

#### BMW M3 GTR - No. 42

As new. Inliner. White and blue.

CHF 25

BMW Serie 3 - Team Deutschland - No. 42

As new. Inliner. White.

CHF 25

Porsche 917/0 – Gulf – No. 2

As new. Sidewinder. Light blue with orange stripes.