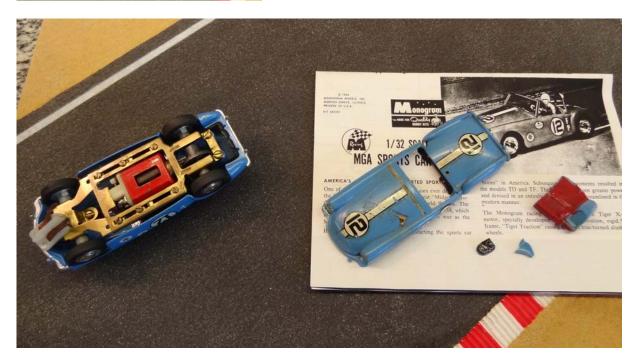

#### MGA

No. 12. A very fine original car in a fine original box and with the original chassis. It also comes with copied instructions and the remnants of an older body. Very, very rare.