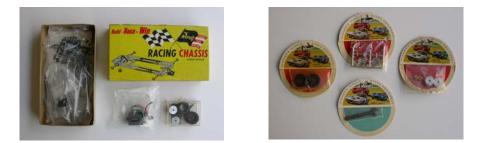

# Racing Chassis

As new in original box.

Small Parts: Firestone Slicks, Wheel Inserts, Wide Wheels, Wrench

As new – the inserts not complete – in original packaging. CHF 30