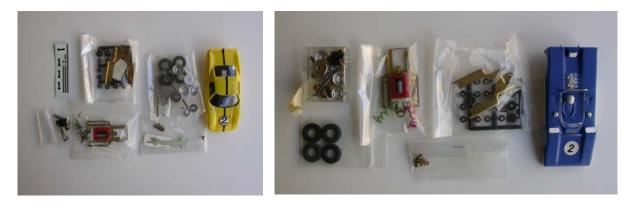

#### Ferrari 275P

Complete car (only missing wheel inserts) together with the original box and a complete blister kit with body, chassis motor, etc. Red. CHF 300