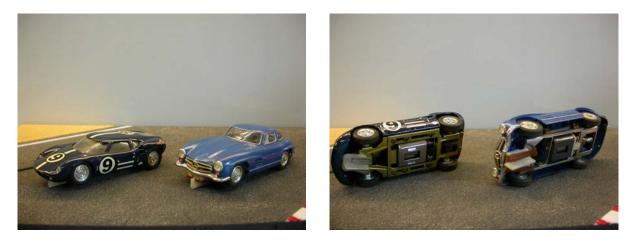

# Revell

Mercedes Benz 300SL

As new. Complete. Metallic blue.

#### Aston Martin DB5 - No. 63

As new. Complete. Metallic green. With working lights in the front. Comes with the original Racing Body box. CHF 100

Jaguar E-Type – No. 14

As new. Complete. Yellow. With working lights in the front. Comes with the original Racing Body box. CHF sold