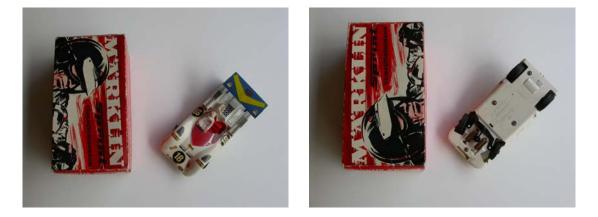

# Jouef

1. Ferrari 250 GTO - No. 7

Well played, but still complete apart from the lights which have gone. Yellow. CHF 30