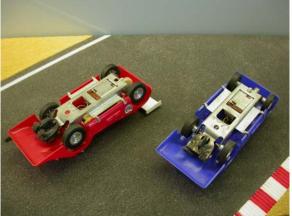

#### Porsche RSR - RTR

Complete car in original display box.

<image>

XM 30 Racing Motor

Still in its original packaging.

CHF 10