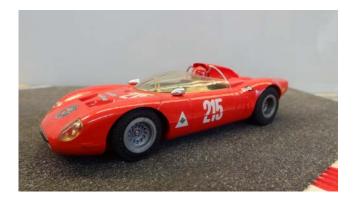

## Fleischmann

Alfa Romeo Tipo 33 "Periscope"

No. 215. In very fine, original condition. Red.