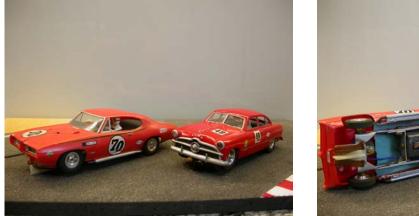

#### '68 Pontiac GTO - No. 70

As new. Monogram body with an E.J. chassis. Orange.

#### CHF 50

1949 Ford Tudor - Old Nascar - No. 49

As new. Lindberg body with an E.J. chassis. With working front lights. Red. CHF 50