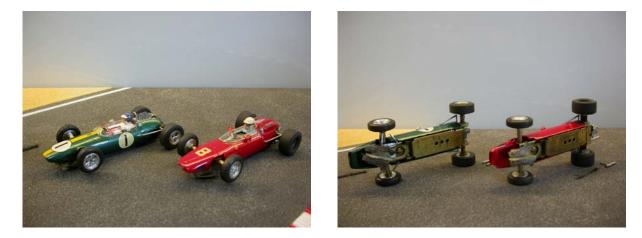

#### Lotus Formula 1 GP – No. 1

Some parts of the suspension missing, but looks fine. Green.

CHF sold

Ferrari Formula 1 GP – No. 8

Missing suspension, parts particularly at the front broken. Red. CHF 50