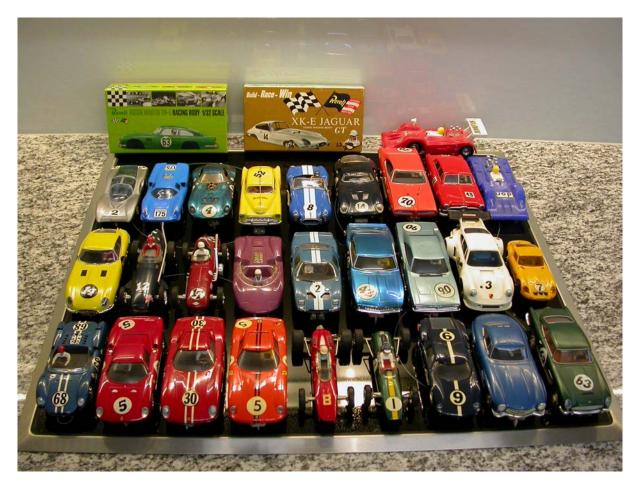

# 1/32 Scale Slot Cars for Sale

- A. Just In
- B. Late Arrivals
- C. Vintage Cars
- D. Scratch Built Cars
- E. Cars With Boxes
- F. Cars Without Boxes

Should you desire more information on any of the cars offered here, please get in touch with us at:

ygr@ygrbooks.ch

Last updated October 2024



# A. Just In

# Eldon

#### Ford Mustang

No. 47. As new. A beautifully built car. RTR. Yellow.

CHF 100



# Ford Mustang

No. 79. As new. A beautifully built car. RTR. Gold.

CHF 100

## Fleischmann

Alfa Romeo Tipo 33 "Periscope"

No. 215. In very fine, original condition. Red.





## Märklin

# Ferrari-Supersqualo 1956

No. 18. In very fine, original condition. Red.

CHF 150



Mercedes-Benz Monoposto 1954

No. 3. In very fine, original condition. Silver.

CHF 150

# Monogram

Ferrari 330P/LM

No. 7. Front lights missing, else in very good condition with the original chassis and motor. Red.  $$\rm CHF\ 60$$ 



#### Lola GT

No. 9. A fine original car with original chassis and motor. Light blue. CHF 100



#### Porsche 904

No. 17. A fine original car with original chassis and motor