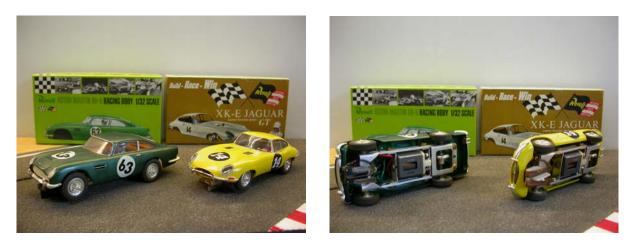

#### Aston Martin DB5 - No. 63

As new. Complete. Metallic green. With working lights in the front. Comes with the original Racing Body box. CHF 100

Jaguar E-Type – No. 14

As new. Complete. Yellow. With working lights in the front. Comes with the original Racing Body box. CHF sold