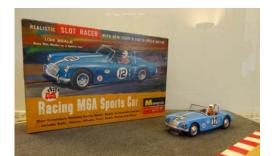

#### MGA

No. 12. A very fine original car in a fine original box and with the original chassis. It also comes with copied instructions and the remnants of an older body. Very, very rare.