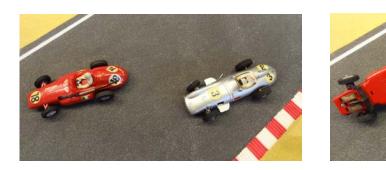

# Ferrari-Supersqualo 1956

No. 18. In very fine, original condition. Red.

CHF 150

Mercedes-Benz Monoposto 1954

No. 3. In very fine, original condition. Silver.

CHF 150