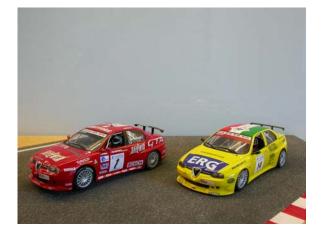

#### BMW M3 GTR - No. 42

As new. Inliner. White and blue.

CHF 25

BMW Serie 3 - Team Deutschland - No. 42

As new. Inliner. White.

CHF 25

Porsche 917/0 – Gulf – No. 2

As new. Sidewinder. Light blue with orange stripes.