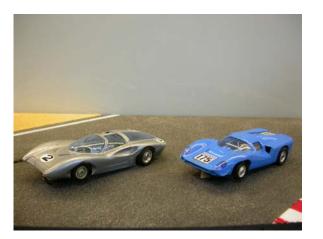

# Ferrari P5 – No. 2

Well played, but still complete. Silver.

CHF 30

Lola T70 – No. 175

Well played, but still complete. Blue.