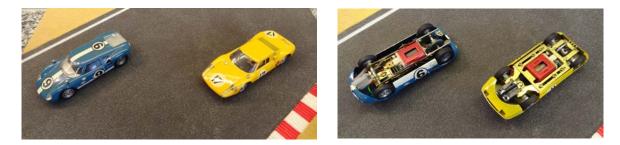

#### Lola GT

No. 9. A fine original car with original chassis and motor. Light blue. CHF 100

#### Porsche 904

No. 17. A fine original car with original chassis and motor. Yellow. CHF 100