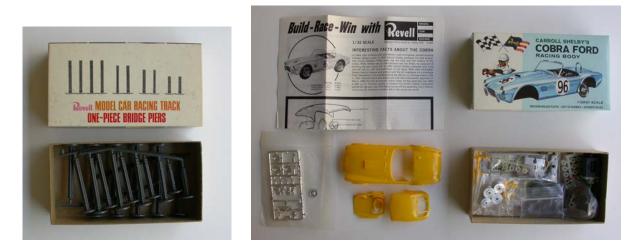

# Bridge Piers

As new in original box.

CHF 20

#### Cobra Ford

Complete kit with body, chassis motor, etc. in original Body Kit box. Yellow. CHF 120