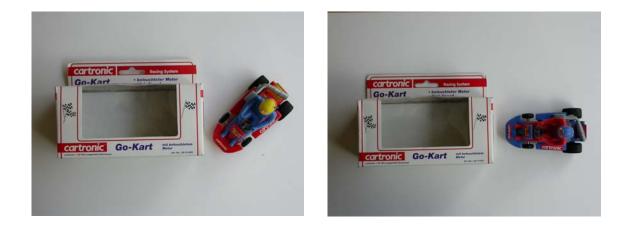

#### Two Go-Karts

Complete and in their original boxes. One red, one blue. CHF 20

Cox