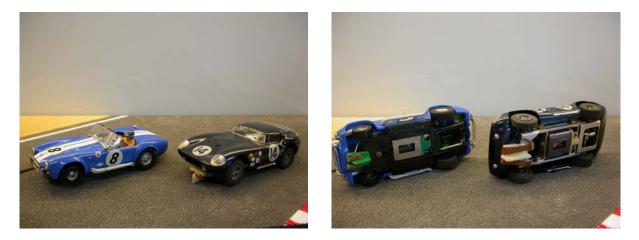

#### Cobra

No. 13. As new. A beautifully built car with the original chassis and an old, original Pitman motor. Blue. CHF 180

Ferrari 250 GTO

No. 81. As new. A beautifully built car with the original chassis. Red. CHF 120