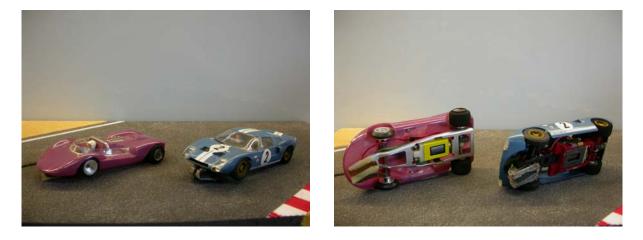

#### 7. Lola GT – No. 9

Some of the windows and interior custom built. Blue. CHF 50