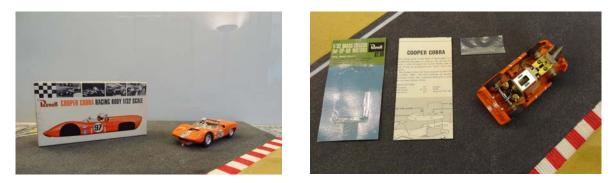

#### Cooper Cobra

No. 97. As new. A beautifully built car complete with racing body box with instructions and original chassis cardboard. Orange. This kit is very, very rare, particularly in this condition and with this chassis.