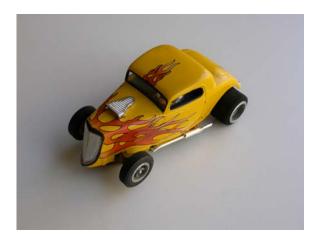

# Hot Rod

Scratch built on a brass frame Russkit chassis with Russkit motor. CHF 80