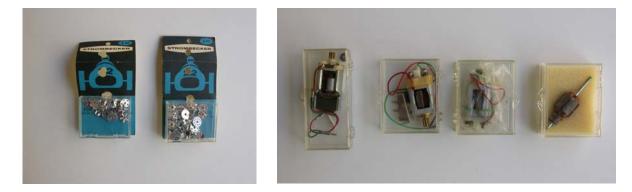

## Strombecker

Chaparral 2D

Complete kit with body, chassis motor, etc.

CHF 100

#### Ferrari Testa Rossa

Complete car in very good condition with working front lights. CHF 80

#### Ford GT

Complete kit with body, chassis motor, etc.

CHF 100

Oldsmobile Powered Spezial

Complete kit with body, chassis motor, etc.

#### Wheel Inserts and Knock-Off Hubs

Two sets in original packaging. Each:

CHF 15

Various Manufacturers

Electric Motors

Various electric motors and parts. Each: