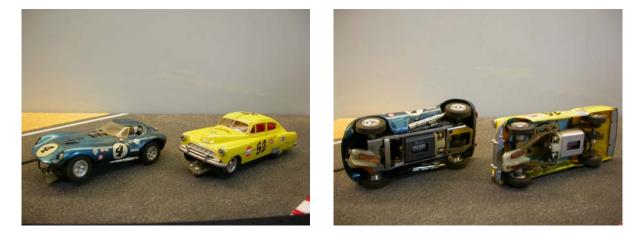

# Monogram

Ferrari 330P/LM

No. 7. Front lights missing, else in very good condition with the original chassis and motor. Red.  $$\rm CHF\ 60$$ 

#### Lola GT

No. 9. A fine original car with original chassis and motor. Light blue. CHF 100

#### Porsche 904

No. 17. A fine original car with original chassis and motor. Yellow. CHF 100

#### MGA

No. 12. A very fine original car in a fine original box and with the original chassis. It also comes with copied instructions and the remnants of an older body. Very, very rare.