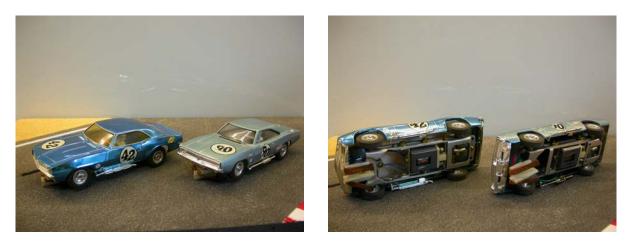

# Eldon

Chevrolet Camaro 1969

Complete kit with body, chassis motor, etc. Blue metallic.

CHF 80

Chevrolet Camaro 1969

Complete kit with body, chassis motor, etc. Green.