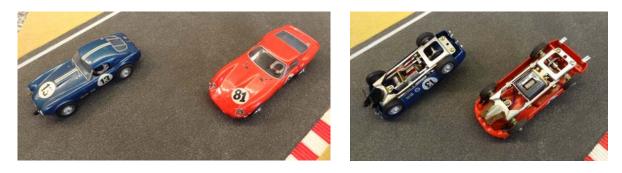

#### Cobra

No. 13. As new. A beautifully built car with the original chassis and an old, original Pitman motor. Blue. CHF 180

Ferrari 250 GTO

No. 81. As new. A beautifully built car with the original chassis. Red. CHF 120