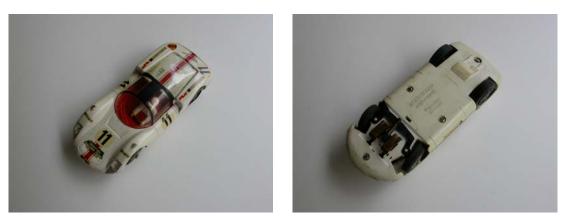

#### Ferrari 275P

Complete car (only missing wheel inserts) together with the original box and a complete blister kit with body, chassis motor, etc. Red. CHF 300