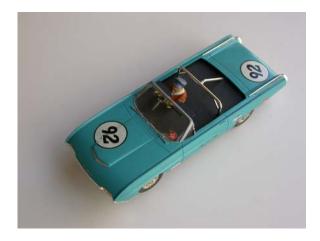

# Eldon

Chevrolet Camaro 1969

Complete kit with body, chassis motor, etc. Blue metallic.

CHF 80

Chevrolet Camaro 1969

Complete kit with body, chassis motor, etc. Green.

# Chevrolet Impala 1962

Complete kit with body, chassis motor, etc. Red.

CHF 100

Mustang 350 GTO

Complete kit with body, chassis motor, etc. Mustard. CHF 100

#### Porsche RSR - RTR

Complete car in original display box.

<image>

XM 30 Racing Motor

Still in its original packaging.

CHF 10