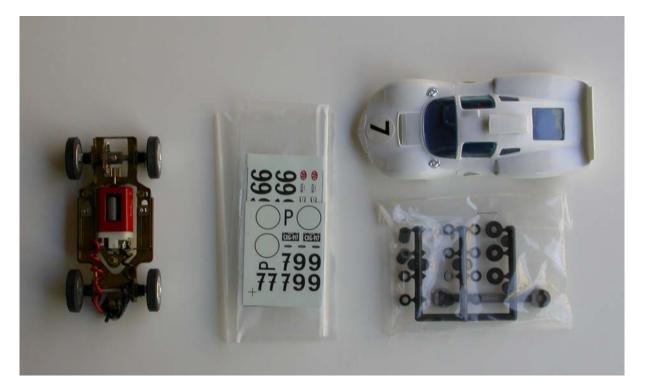

#### Ferrari 250 GT

Body Kit in original box. New.

(Ferrari 250 GT)

Complete Chassis in original Body Kit box.

**CHF 40** 

CHF sold