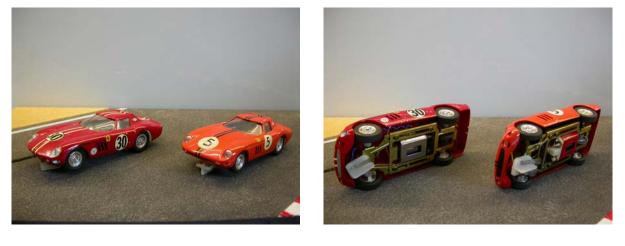

#### Ferrari 250GTO LM - No. 30

Missing front lights, else fine. Red.

CHF 80

CHF sold

Ferrari 250GTO LM - No. 5

Missing front lights, front window and interior custom built, else fine. Orange. CHF 50