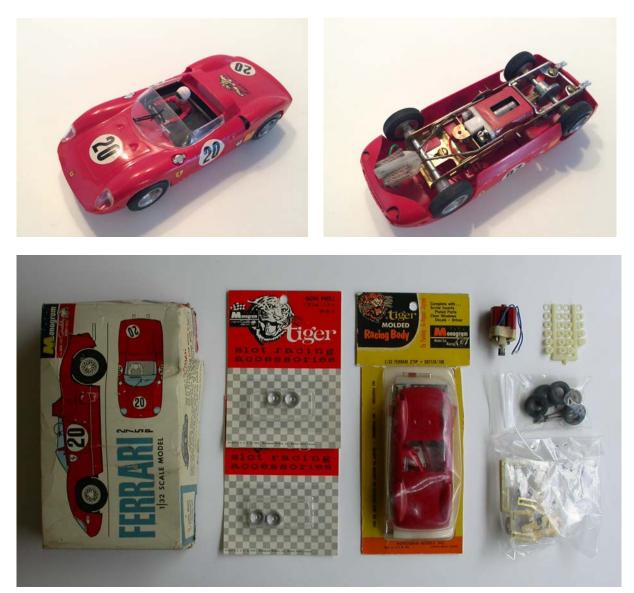

# Monogram

Ferrari 330P/LM

No. 7. Front lights missing, else in very good condition with the original chassis and motor. Red.  $$\rm CHF\ 60$$ 