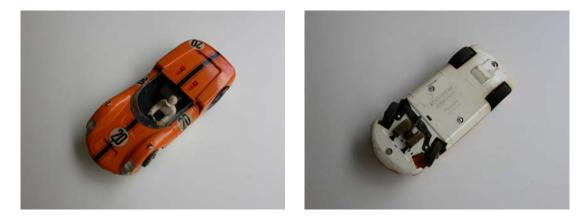

# Porsche Carrera Spyder

Car is well played but still in very good condition. Orange.

CHF 100