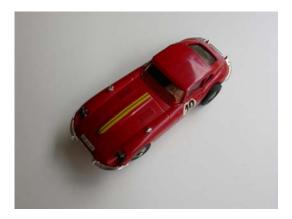

#### Cobra

No. 13. As new. A beautifully built car with the original chassis and an old, original Pitman motor. Blue. CHF 180

Ferrari 250 GTO

No. 81. As new. A beautifully built car with the original chassis. Red. CHF 120