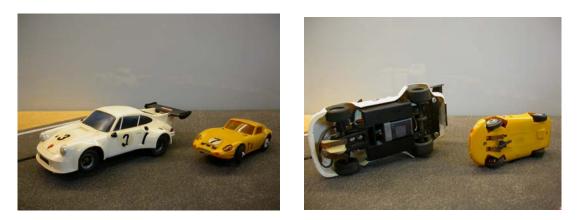

#### Porsche RSR - RTR

Complete car in original display box.

<image>

XM 30 Racing Motor

Still in its original packaging.

CHF 10