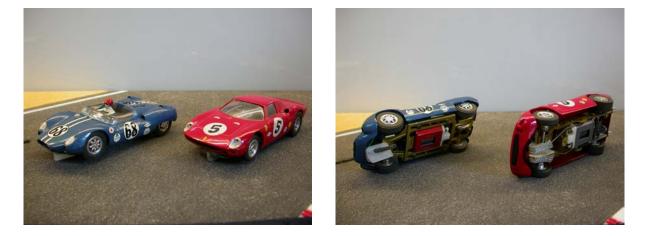

# Monogram

Cooper Ford – No. 68

Complete. Blue.

CHF 80

Ferrari 330P - No. 5

Missing front lights, else fine. Red.

#### Ferrari 250GTO LM - No. 30

Missing front lights, else fine. Red.

CHF 80

CHF sold

Ferrari 250GTO LM - No. 5

Missing front lights, front window and interior custom built, else fine. Orange. CHF 50