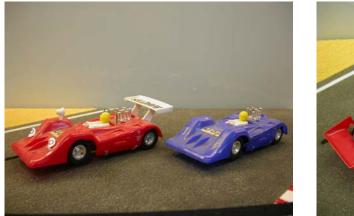

#### Ferrari Testa Rossa

Complete car in very good condition with working front lights. CHF 80

#### Ford GT

Complete kit with body, chassis motor, etc.

CHF 100

Oldsmobile Powered Spezial

Complete kit with body, chassis motor, etc.