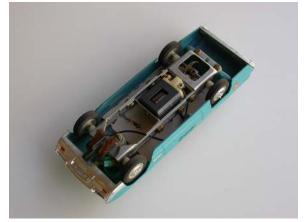

# Eldon

Chevrolet Camaro 1969

Complete kit with body, chassis motor, etc. Blue metallic.

CHF 80

Chevrolet Camaro 1969

Complete kit with body, chassis motor, etc. Green.

# Chevrolet Impala 1962

Complete kit with body, chassis motor, etc. Red.

CHF 100

Mustang 350 GTO

Complete kit with body, chassis motor, etc. Mustard. CHF 100

#### Porsche RSR - RTR

Complete car in original display box.

<image>

XM 30 Racing Motor

Still in its original packaging.

CHF 10