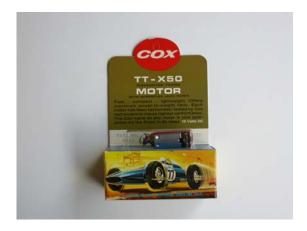

car with the original chassis and an old, original Pitman motor. Blue. CHF 180



Ferrari 250 GTO

No. 81. As new. A beautifully built car with the original chassis. Red. CHF 120

# B. Late Arrivals

Vintage Cars, Kits, Parts and more ...

# Aristo Craft

#### Motor and oiless bearings

Still in the unopened original packagings.

CHF 20



# Carrera

Porsche – No. 7

| Complete, but converted to run on other tracks than Carrera's. Silver. | CHF 50 |
|------------------------------------------------------------------------|--------|
|------------------------------------------------------------------------|--------|

# Cartronic

#### Two Go-Karts

Complete and in their original boxes. One red, one blue. CHF 20



Cox

#### Motor-TT-X50 - MIB

Complete and in its original box.

**CHF 30** 



# Eldon

Chevrolet Camaro 1969

Complete kit with body, chassis motor, etc. Blue metallic.

CHF 80



Chevrolet Camaro 1969

Complete kit with body, chassis motor, etc. Green.

# Chevrolet Impala 1962

Complete kit with body, chassis motor, etc. Red.

CHF 100



Mustang 350 GTO

Complete kit with body, chassis motor, etc. Mustard. CHF 100

#### Porsche RSR - RTR

Complete car in original display box.

<image>

XM 30 Racing Motor

Still in its original packaging.

CHF 10

# Märklin

#### BMW 2002 Turbo

Car is well played but still in very good condition. White. CHF 100



#### Chaparral 2E

Car is well played but still in very good condition and in its original box. White. CHF 120



# Jaguar E

Car is well played but still in very good condition. Red.





# Porsche Carrera Coupe

Car i