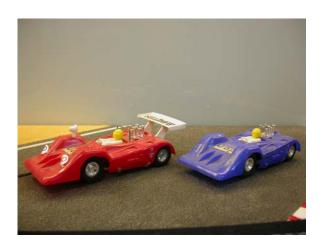

## C. Vintage Cars

All these cars were custom built and in most cases beautifully so. Please note that the cars have not been raced at all or not in a long time, which means that the tires need to be replaced and the motors and axles oiled.

### Lotus Formula 1 GP – No. 1

Some parts of the suspension missing, but looks fine. Green.

CHF sold

Ferrari Formula 1 GP – No. 8

Missing suspension, parts particularly at the front broken. Red.

CHF 50