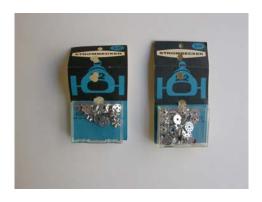

d

Complete kit with body, chassis motor, etc. in original Body Kit box. Yellow. CHF 120

### Ferrari 250 GT

Body Kit in original box. New.

CHF sold





(Ferrari 250 GT)

Complete Chassis in original Body Kit box.

## Racing Chassis

As new in original box.







Small Parts: Firestone Slicks, Wheel Inserts, Wide Wheels, Wrench

As new – the inserts not complete – in original packaging.

CHF 30

## Strombecker

## Chaparral 2D

Complete kit with body, chassis motor, etc.



## Ferrari Testa Rossa

Complete car in very good condition with working front lights.

CHF 80





Ford GT
Complete kit with body, chassis motor, etc.

CHF 100





Oldsmobile Powered Spezial

Complete kit with body, chassis motor, etc.

## Wheel Inserts and Knock-Off Hubs

Two sets in original packaging. Each:







## Various Manufacturers

### Electric Motors

Various electric motors and parts. Each:

CHF 10

### Ford 1963 Thunderbird

Scratch built Gunze Kit on an E.J. chassis.





Hot Rod

Scratch built on a brass frame Russkit chassis with Russkit motor.

CHF 80





## C. Vintage Cars

All these cars were custom built and in most cases beautifully so. Please note that the cars have not been raced at all or not in a long time, which means that the tires need to be replaced and the motors and axles oiled.

## Monogram

Cooper Ford – No. 68

Complete. Blue. CHF 80





Ferrari 330P – No. 5

Missing front lights, else fine. Red.

CHF sold

Ferrari 250GTO LM – No. 30

Missing front lights, else fine. Red.

**CHF 80** 





Ferrari 250GTO LM – No. 5

Missing front lights, front window and interio