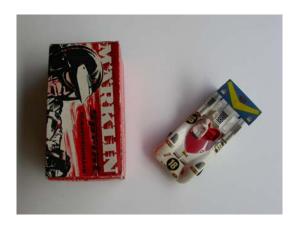

### Märklin

## Ferrari-Supersqualo 1956

No. 18. In very fine, original condition. Red.

CHF 150

Mercedes-Benz Monoposto 1954

No. 3. In very fine, original condition. Silver.

CHF 150