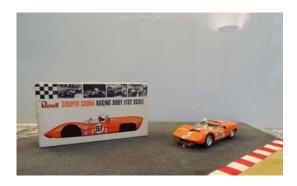

## Cooper Cobra

No. 97. As new. A beautifully built car complete with racing body box with instructions and original chassis cardboard. Orange. This kit is very, very rare, particularly in this condition and with this chassis.

CHF 280