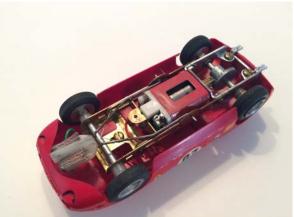

### Ferrari 275P

Complete car (only missing wheel inserts) together with the original box and a complete blister kit with body, chassis motor, etc. Red.

CHF 300