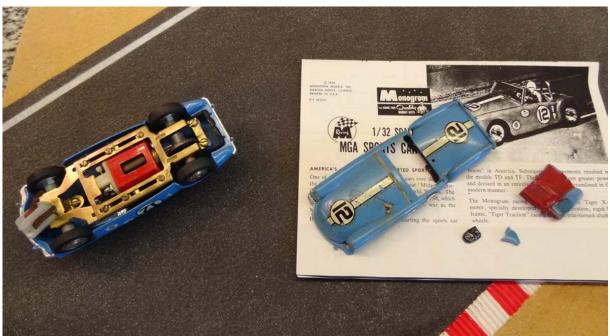

#### MGA

No. 12. A very fine original car in a fine original box and with the original chassis. It also comes with copied instructions and the remnants of an older body. Very, very rare.

CHF POR