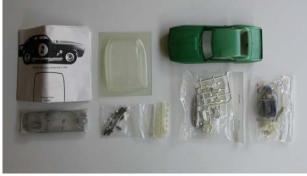

#### MGA

No. 12. A very fine original car in a fine original box and with the original chassis. It also comes with copied instructions and the remnants of an older body. Very, very rare.

CHF POR