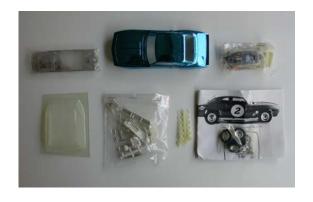

### Chevrolet Camaro 1969

Complete kit with body, chassis motor, etc. Blue metallic.

**CHF 80** 

Chevrolet Camaro 1969

Complete kit with body, chassis motor, etc. Green.