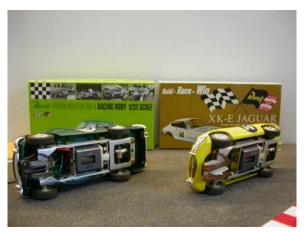

#### Aston Martin DB5 – No. 63

As new. Complete. Metallic green. With working lights in the front. Comes with the original Racing Body box.

CHF 100

Jaguar E-Type – No. 14

As new. Complete. Yellow. With working lights in the front. Comes with the original Racing Body box.

CHF sold