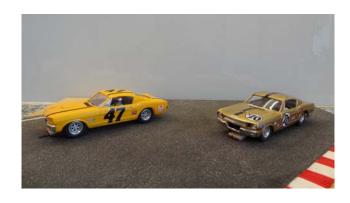

### Ford Mustang

No. 47. As new. A beautifully built car. RTR. Yellow.

CHF 100

## Ford Mustang

No. 79. As new. A beautifully built car. RTR. Gold.

CHF 100