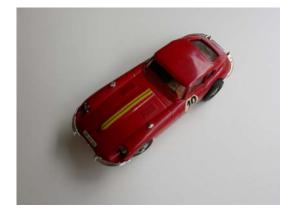

### Märklin

## Ferrari-Supersqualo 1956

No. 18. In very fine, original condition. Red.

CHF 150

Mercedes-Benz Monoposto 1954

No. 3. In very fine, original condition. Silver.

CHF 150