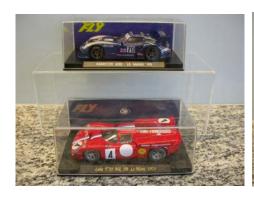

## Fly

Marcos 600 – Le Mans 95 – No. 70

As new in box. Inliner. Tires have started leaking. Ref. A22. Blue.

**CHF 35** 

Porsche GT1 – Silverstone 97 – No. 16

As new in box. Sidewinder. Ref.A33. Silver.