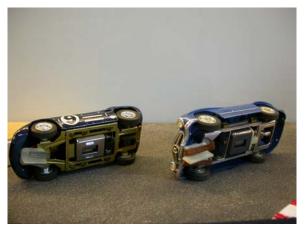

fully so. Please note that the cars have not been raced at all or not in a long time, which means that the tires need to be replaced and the motors and axles oiled.

## Monogram

Cooper Ford – No. 68

Complete. Blue. CHF 80





Ferrari 330P – No. 5

Missing front lights, else fine. Red.

CHF sold

Ferrari 250GTO LM – No. 30

Missing front lights, else fine. Red.

**CHF 80** 





Ferrari 250GTO LM – No. 5

Missing front lights, front window and interior custom built, else fine. Orange. CHF 50

### Lotus Formula 1 GP – No. 1

Some parts of the suspension missing, but looks fine. Green.

CHF sold





Ferrari Formula 1 GP – No. 8

Missing suspension, parts particularly at the front broken. Red.

CHF 50

### 7. Lola GT – No. 9

Some of the windows and interior custom built. Blue.

CHF 50





## Revell

Mercedes Benz 300SL

As new. Complete. Metallic blue.

#### Aston Martin DB5 – No. 63

As new. Complete. Metallic green. With working lights in the front. Comes with the original Racing Body box.

CHF 100





Jaguar E-Type – No. 14

As new. Complete. Yellow. With working lights in the front. Comes with the original Racing Body box.

CHF sold

### Cox

### Cucaracha As new. Complete. Purple.





Ford  $GT40 - No.\ 2$  In very good condition. Complete. Blue with white stripes. Chassis painted red. CHF 100

### Eldon

#### Camaro

As new. Complete. With working lights in the front. Interior scratch built. Metallic blue. Chassis by E.J. CHF 80





## Dodge Charger

Roof sunk in (glue?) else as new. Complete. Interior scratch built. Light metallic blue. Chassis by E.J.

CHF 70