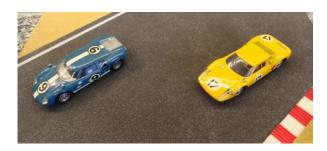

### Lola GT

No. 9. A fine original car with original chassis and motor. Light blue.

CHF 100

### Porsche 904

No. 17. A fine original car with original chassis and motor. Yellow.

CHF 100