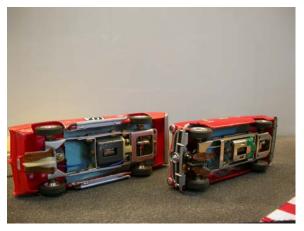

## Eldon

### Chevrolet Camaro 1969

Complete kit with body, chassis motor, etc. Blue metallic.

**CHF 80** 

Chevrolet Camaro 1969

Complete kit with body, chassis motor, etc. Green.

## Chevrolet Impala 1962

Complete kit with body, chassis motor, etc. Red.

CHF 100

## Mustang 350 GTO

Complete kit with body, chassis motor, etc. Mustard.

CHF 100