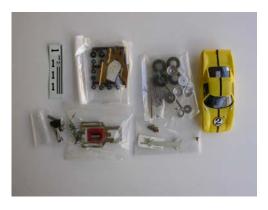

### Ford Mustang

No. 47. As new. A beautifully built car. RTR. Yellow.

CHF 100