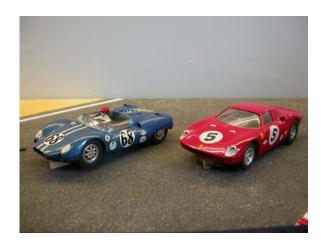

## Monogram

Cooper Ford – No. 68

Complete. Blue. CHF 80

Ferrari 330P – No. 5

Missing front lights, else fine. Red.

CHF sold

Ferrari 250GTO LM – No. 30

Missing front lights, else fine. Red.

**CHF 80** 

Ferrari 250GTO LM – No. 5

Missing front lights, front window and interior custom built, else fine. Orange. CHF 50