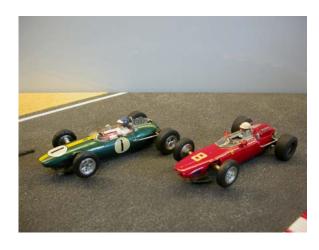

## Ferrari-Supersqualo 1956

No. 18. In very fine, original condition. Red.

CHF 150

Mercedes-Benz Monoposto 1954

No. 3. In very fine, original condition. Silver.

CHF 150