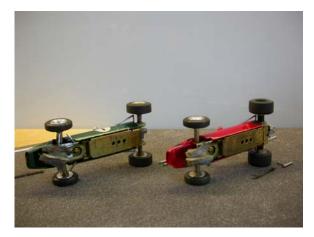

## Ferrari-Supersqualo 1956

No. 18. In very fine, original condition. Red.

CHF 150

Mercedes-Benz Monoposto 1954

No. 3. In very fine, original condition. Silver.

CHF 150