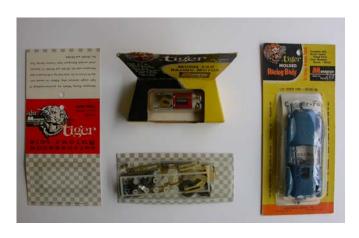

#### MGA

No. 12. A very fine original car in a fine original box and with the original chassis. It also comes with copied instructions and the remnants of an older body. Very, very rare.

CHF POR