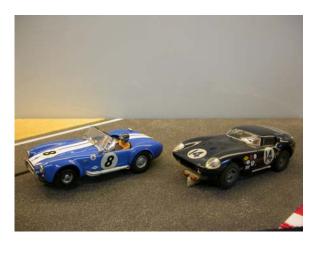

#### Cobra

No. 13. As new. A beautifully built car with the original chassis and an old, original Pitman motor. Blue.

CHF 180

Ferrari 250 GTO

No. 81. As new. A beautifully built car with the original chassis. Red.