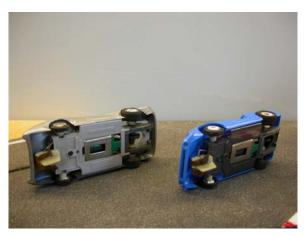

### Lola GT

No. 9. A fine original car with original chassis and motor. Light blue.

CHF 100

### Porsche 904

No. 17. A fine original car with original chassis and motor. Yellow.

CHF 100