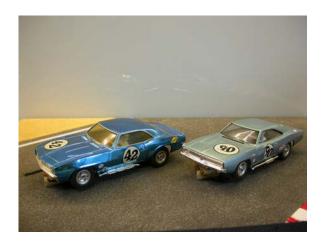

### Chevrolet Camaro 1969

Complete kit with body, chassis motor, etc. Blue metallic.

**CHF 80** 

Chevrolet Camaro 1969

Complete kit with body, chassis motor, etc. Green.