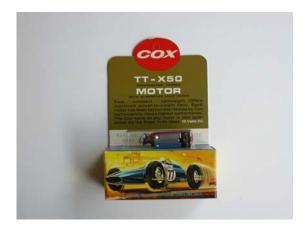

nal chassis cardboard. Orange. This kit is very, very rare, particularly in this condition and with this chassis.

CHF 280





#### Cobra

No. 13. As new. A beautifully built car with the original chassis and an old, original Pitman motor. Blue.

CHF 180





Ferrari 250 GTO

No. 81. As new. A beautifully built car with the original chassis. Red.

## B. Late Arrivals

Vintage Cars, Kits, Parts and more ...

## Aristo Craft

### Motor and oiless bearings

Still in the unopened original packagings.

CHF 20







#### Carrera

Porsche – No. 7

Complete, but converted to run on other tracks than Carrera's. Silver.

CHF 50

### Cartronic

#### Two Go-Karts

Complete and in their original boxes. One red, one blue.





## Cox

Motor - TT - X50 - MIB

Complete and in its original box.

CHF 30



## Eldon

### Chevrolet Camaro 1969

Complete kit with body, chassis motor, etc. Blue metallic.

**CHF 80** 





Chevrolet Camaro 1969

Complete kit with body, chassis motor, etc. Green.

## Chevrolet Impala 1962

Complete kit with body, chassis motor, etc. Red.

CHF 100





## Mustang 350 GTO

Complete kit with body, chassis motor, etc. Mustard.

CHF 100

### Porsche RSR - RTR

Complete car in original display box.

**CHF 80** 





XM 30 Racing Motor

Still in its original packaging.

## Märklin

### BMW 2002 Turbo

Car is well played but still in very good condition. White.







Chaparral 2E

Car is well played but still in very good condition and in its original box. White. CHF 120





Jaguar E

Car is well played but still in very good condition. Red.

CHF 100





## Porsche C