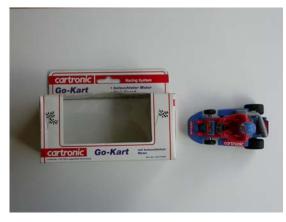

### Cartronic

#### Two Go-Karts

Complete and in their original boxes. One red, one blue.