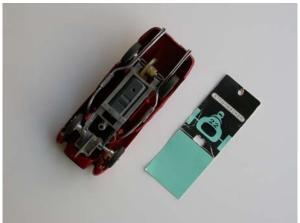

### 1. Ferrari 250 GTO – No. 7

Well played, but still complete apart from the lights which have gone. Yellow. CHF 30