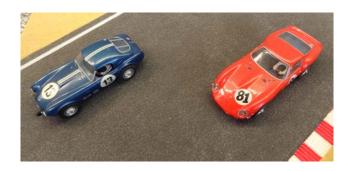

#### Cobra

No. 13. As new. A beautifully built car with the original chassis and an old, original Pitman motor. Blue.

CHF 180

Ferrari 250 GTO

No. 81. As new. A beautifully built car with the original chassis. Red.