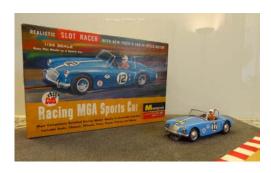

#### MGA

No. 12. A very fine original car in a fine original box and with the original chassis. It also comes with copied instructions and the remnants of an older body. Very, very rare.

CHF POR