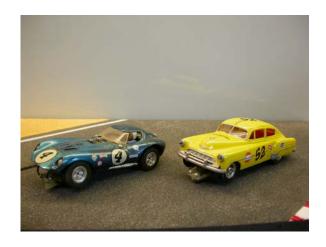

## Monogram

Cooper Ford – No. 68

Complete. Blue. CHF 80

Ferrari 330P – No. 5

Missing front lights, else fine. Red.

CHF sold

Ferrari 250GTO LM – No. 30

Missing front lights, else fine. Red.

**CHF 80** 

Ferrari 250GTO LM – No. 5

Missing front lights, front window and interior custom built, else fine. Orange. CHF 50