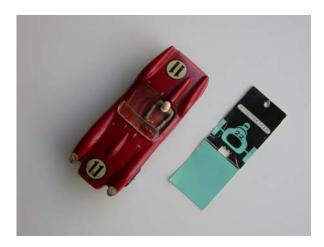

### 1. Ferrari 250 GTO – No. 7

Well played, but still complete apart from the lights which have gone. Yellow. CHF 30