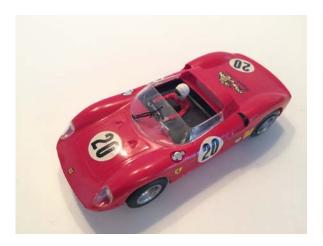

### Ferrari 275P

Complete car (only missing wheel inserts) together with the original box and a complete blister kit with body, chassis motor, etc. Red.

CHF 300