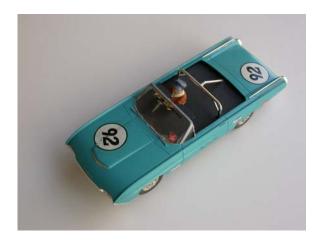

### Ford 1963 Thunderbird

Scratch built Gunze Kit on an E.J. chassis.

Hot Rod

Scratch built on a brass frame Russkit chassis with Russkit motor.

CHF 80