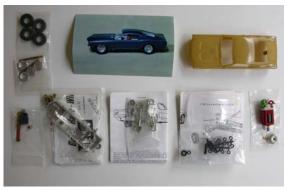

#### Aston Martin DB5 – No. 63

As new. Complete. Metallic green. With working lights in the front. Comes with the original Racing Body box.

CHF 100

Jaguar E-Type – No. 14

As new. Complete. Yellow. With working lights in the front. Comes with the original Racing Body box.