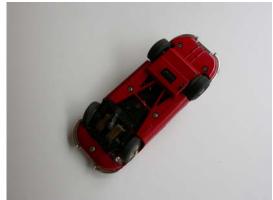

### Märklin

## Ferrari-Supersqualo 1956

No. 18. In very fine, original condition. Red.

CHF 150

Mercedes-Benz Monoposto 1954

No. 3. In very fine, original condition. Silver.

CHF 150