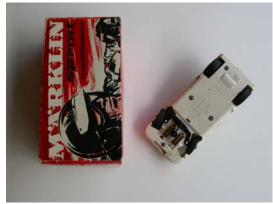

### Märklin

## Ferrari-Supersqualo 1956

No. 18. In very fine, original condition. Red.

CHF 150

Mercedes-Benz Monoposto 1954

No. 3. In very fine, original condition. Silver.

CHF 150