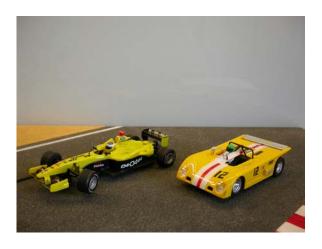

### Jordan Grand Prix Formula 1 – No. 4

As new. Inliner with steering front wheels. Yellow and black.

CHF 25

Sloter

Lola T280/290 – No. 12

As new. Sidewinder. Yellow with red and white stripes.

CHF 25