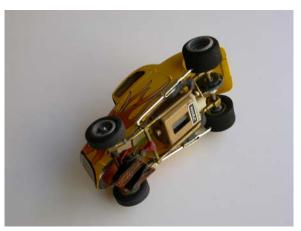

### Ford 1963 Thunderbird

Scratch built Gunze Kit on an E.J. chassis.

Hot Rod

Scratch built on a brass frame Russkit chassis with Russkit motor.

CHF 80