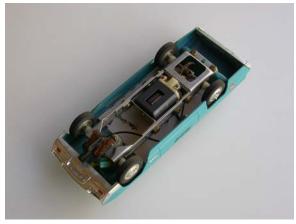

### Ford 1963 Thunderbird

Scratch built Gunze Kit on an E.J. chassis.

Hot Rod

Scratch built on a brass frame Russkit chassis with Russkit motor.

CHF 80