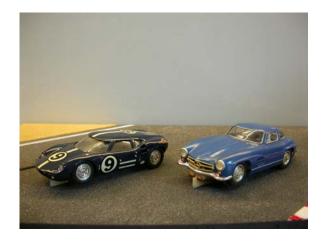

tifully so. Please note that the cars have not been raced at all or not in a long time, which means that the tires need to be replaced and the motors and axles oiled.

## Monogram

Cooper Ford – No. 68

Complete. Blue. CHF 80





Ferrari 330P – No. 5

Missing front lights, else fine. Red.

CHF sold

Ferrari 250GTO LM – No. 30

Missing front lights, else fine. Red.

**CHF 80** 





Ferrari 250GTO LM – No. 5

Missing front lights, front window and interior custom built, else fine. Orange. CHF 50

### Lotus Formula 1 GP – No. 1

Some parts of the suspension missing, but looks fine. Green.

CHF sold





Ferrari Formula 1 GP – No. 8

Missing suspension, parts particularly at the front broken. Red.

CHF 50

### 7. Lola GT – No. 9

Some of the windows and interior custom built. Blue.

CHF 50





## Revell

Mercedes Benz 300SL

As new. Complete. Metallic blue.

#### Aston Martin DB5 – No. 63

As new. Complete. Metallic green. With working lights in the front. Comes with the original Racing Body box.

CHF 100





Jaguar E-Type – No. 14

As new. Complete. Yellow. With working lights in the front. Comes with the original Racing Body box.

CHF sold

### Cox

### Cucaracha As new. Complete. Purple.





Ford  $GT40 - No.\ 2$  In very good condition. Complete. Blue with white stripes. Chassis painted red. CHF 100

### Eldon

#### Camaro

As new. Complete. With working lights in the front. Interior scratch built. Metallic blue. Chassis by E.J. CHF 80





## Dodge Charger

Roof sunk in (glue?) else as new. Complete. Interior scratch built. Light metallic blue. Chassis by E.J.

CHF 70