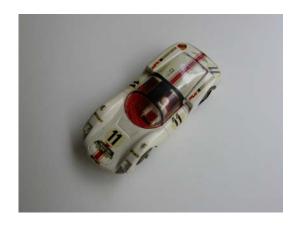

### Porsche 904

No. 17. A fine original car with original chassis and motor. Yellow.

CHF 100