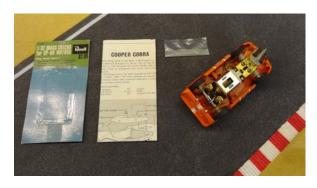

## Cooper Cobra

No. 97. As new. A beautifully built car complete with racing body box with instructions and original chassis cardboard. Orange. This kit is very, very rare, particularly in this condition and with this chassis.

CHF 280