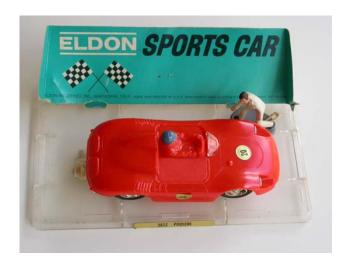

## Eldon

### Chevrolet Camaro 1969

Complete kit with body, chassis motor, etc. Blue metallic.

**CHF 80** 

Chevrolet Camaro 1969

Complete kit with body, chassis motor, etc. Green.