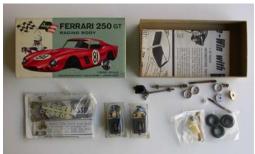

### Ferrari 250 GT

Body Kit in original box. New.

CHF sold

(Ferrari 250 GT)

Complete Chassis in original Body Kit box.