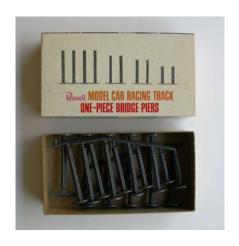

d condition. White.







Chaparral 2E

Car is well played but still in very good condition and in its original box. White. CHF 120





Jaguar E

Car is well played but still in very good condition. Red.

CHF 100





## Porsche Carrera Coupe

Car is well played but still in very good condition. White.

CHF 100





## Porsche Carrera Spyder

Car is well played but still in very good condition. Orange.

CHF 100





## Monogram

## Cooper Ford

Complete kit with body, chassis motor, etc.



### Ferrari 275P

Complete car (only missing wheel inserts) together with the original box and a complete blister kit with body, chassis motor, etc. Red.

CHF 300







### Pittman

## Electric Motor DC196B

As new in original box.



### Revell

## **Bridge Piers**

As new in original box.

CHF 20





### Cobra Ford

Complete kit with body, chassis motor, etc. in original Body Kit box. Yellow. CHF 120

### Ferrari 250 GT

Body Kit in original box. New.

CHF sold





(Ferrari 250 GT)

Complete Chassis in original Body Kit box.

## Racing Chassis

As new in original box.







Small Parts: Firestone Slicks, Wheel Inserts, Wide Wheels, Wrench

As new – the inserts not complete – in original packaging.

CHF 30

## Strombecker

## Chaparral 2D

Complete kit with body, chassis motor, etc.



## Ferrari Testa Rossa

Complete car in very good condition with working front lights.

CHF 80





Ford GT
Complete kit with body, chassis motor, etc.

CHF 100





Oldsmobile Powered Spezial

Complete kit with body, chassis motor, etc.

## Wheel Inserts and Knock-Off Hubs

Two sets in original pac