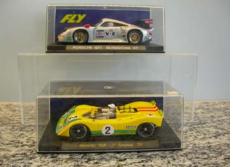

## Fly

Marcos 600 – Le Mans 95 – No. 70

As new in box. Inliner. Tires have started leaking. Ref. A22. Blue.

**CHF 35** 

Porsche GT1 – Silverstone 97 – No. 16

As new in box. Sidewinder. Ref.A33. Silver.