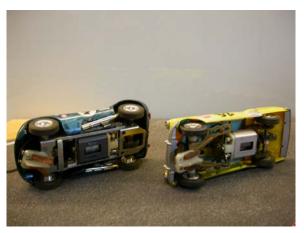

## Monogram

Cooper Ford – No. 68

Complete. Blue. CHF 80

Ferrari 330P – No. 5

Missing front lights, else fine. Red.

CHF sold

Ferrari 250GTO LM – No. 30

Missing front lights, else fine. Red.

**CHF 80** 

Ferrari 250GTO LM – No. 5

Missing front lights, front window and interior custom built, else fine. Orange. CHF 50