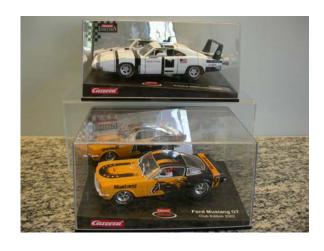

### Carrera

Dodge Charger – Carrera Clubmodell 2004

New in box. Inliner. Black and white - Apollo Rocket.

CHF 50