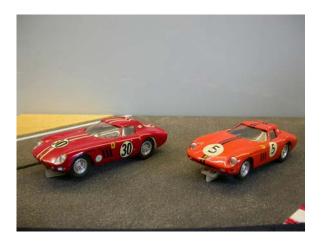

## Monogram

Cooper Ford – No. 68

Complete. Blue. CHF 80

Ferrari 330P – No. 5

Missing front lights, else fine. Red.

CHF sold

Ferrari 250GTO LM – No. 30

Missing front lights, else fine. Red.

**CHF 80** 

Ferrari 250GTO LM – No. 5

Missing front lights, front window and interior custom built, else fine. Orange. CHF 50