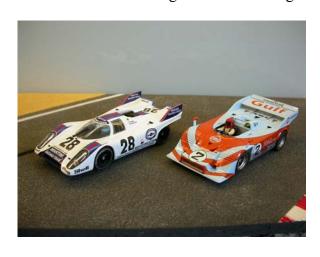

Alfa Romeo 156 GTA – ERG – No. 14

As new. Inliner. Yellow.

As new. Inliner. White and blue.

BMW Serie 3 – Team Deutschland – No. 42

As new. Inliner. White. CHF 25

Porsche 917/0 – Gulf – No. 2

As new. Sidewinder. Light blue with orange stripes.