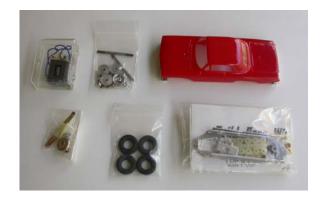

#### Cobra

No. 13. As new. A beautifully built car with the original chassis and an old, original Pitman motor. Blue.

CHF 180

Ferrari 250 GTO

No. 81. As new. A beautifully built car with the original chassis. Red.