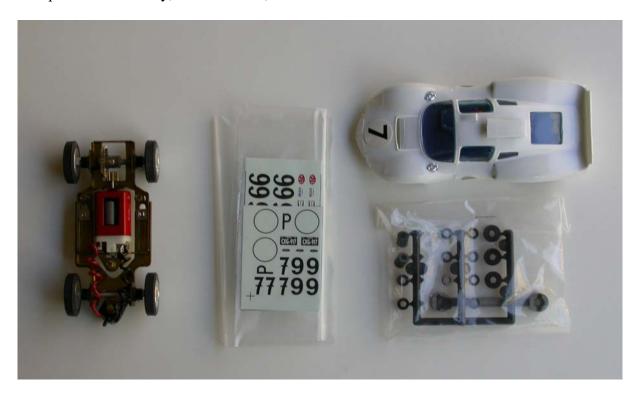

### Ferrari 330P/LM

No. 7. Front lights missing, else in very good condition with the original chassis and motor. Red. CHF 60