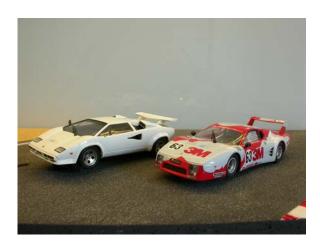

### Carrera

1. Ferrari 512 BB – 3M – No. 63

As new. Inliner with forward-backward switch and lights. Red and grey.

CHF 25

Fly

Alfa Romeo 156 GTA – Selénia – No. 1

As new. Inliner. Red.

CHF 25