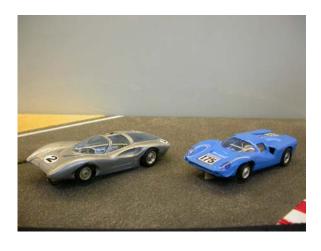

### Lola GT

No. 9. A fine original car with original chassis and motor. Light blue.

CHF 100

### Porsche 904

No. 17. A fine original car with original chassis and motor. Yellow.

CHF 100