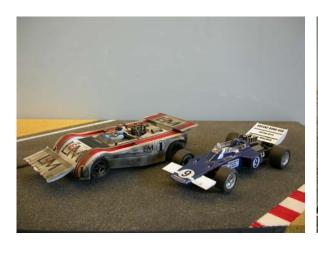

### Lotus Formula 1 GP – No. 1

Some parts of the suspension missing, but looks fine. Green.

CHF sold

Ferrari Formula 1 GP – No. 8

Missing suspension, parts particularly at the front broken. Red.

CHF 50