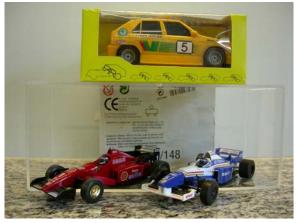

## Fly

Marcos 600 – Le Mans 95 – No. 70

As new in box. Inliner. Tires have started leaking. Ref. A22. Blue.

**CHF 35** 

Porsche GT1 – Silverstone 97 – No. 16

As new in box. Sidewinder. Ref.A33. Silver.