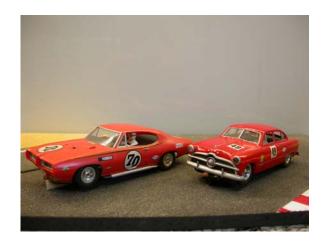

### Chevrolet Camaro 1969

Complete kit with body, chassis motor, etc. Blue metallic.

**CHF 80** 

Chevrolet Camaro 1969

Complete kit with body, chassis motor, etc. Green.

## Chevrolet Impala 1962

Complete kit with body, chassis motor, etc. Red.

CHF 100