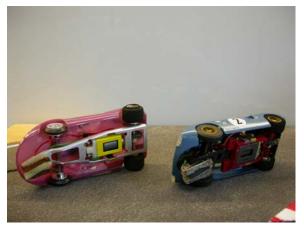

### Cucaracha As new. Complete. Purple.

Ford  $GT40 - No.\ 2$  In very good condition. Complete. Blue with white stripes. Chassis painted red. CHF 100