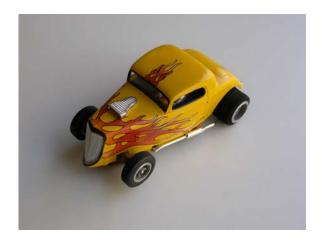

### Ford 1963 Thunderbird

Scratch built Gunze Kit on an E.J. chassis.

Hot Rod

Scratch built on a brass frame Russkit chassis with Russkit motor.

CHF 80