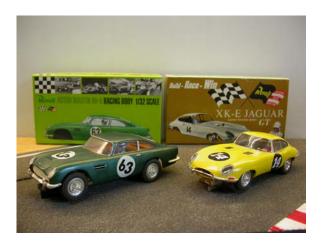

#### Aston Martin DB5 – No. 63

As new. Complete. Metallic green. With working lights in the front. Comes with the original Racing Body box.

CHF 100

Jaguar E-Type – No. 14

As new. Complete. Yellow. With working lights in the front. Comes with the original Racing Body box.

CHF sold