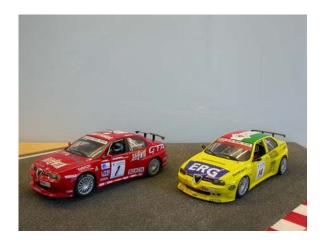

### Carrera

1. Ferrari 512 BB – 3M – No. 63

As new. Inliner with forward-backward switch and lights. Red and grey.

CHF 25

Fly

Alfa Romeo 156 GTA – Selénia – No. 1

As new. Inliner. Red.

CHF 25

Alfa Romeo 156 GTA – ERG – No. 14

As new. Inliner. Yellow.

As new. Inliner. White and blue.

BMW Serie 3 – Team Deutschland – No. 42

As new. Inliner. White. CHF 25

Porsche 917/0 – Gulf – No. 2

As new. Sidewinder. Light blue with orange stripes.