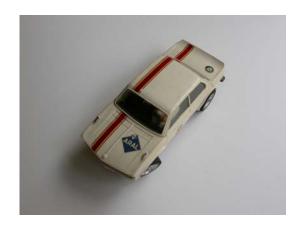

### Eldon

#### Camaro

As new. Complete. With working lights in the front. Interior scratch built. Metallic blue. Chassis by E.J. CHF 80