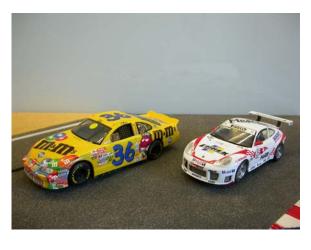

### Ford Mustang

No. 47. As new. A beautifully built car. RTR. Yellow.

CHF 100

## Ford Mustang

No. 79. As new. A beautifully built car. RTR. Gold.

CHF 100