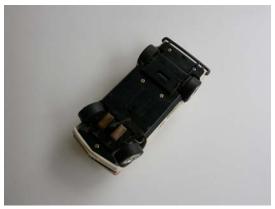

### Eldon

#### Camaro

As new. Complete. With working lights in the front. Interior scratch built. Metallic blue. Chassis by E.J. CHF 80