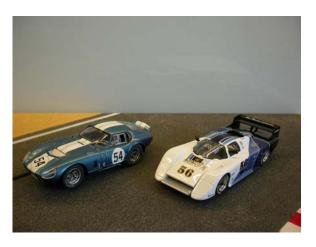

### 7. Lola GT – No. 9

Some of the windows and interior custom built. Blue.

CHF 50

### Cucaracha As new. Complete. Purple.

Ford  $GT40 - No.\ 2$  In very good condition. Complete. Blue with white stripes. Chassis painted red. CHF 100