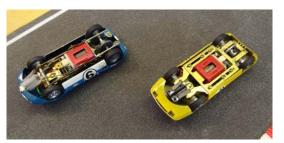

### Lola GT

No. 9. A fine original car with original chassis and motor. Light blue.

CHF 100

### Porsche 904

No. 17. A fine original car with original chassis and motor. Yellow.

CHF 100