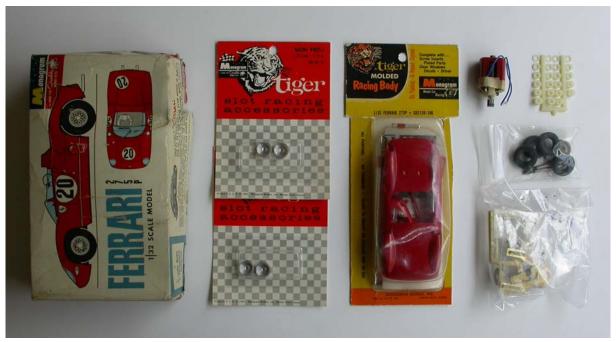

### Ferrari 275P

Complete car (only missing wheel inserts) together with the original box and a complete blister kit with body, chassis motor, etc. Red.

CHF 300