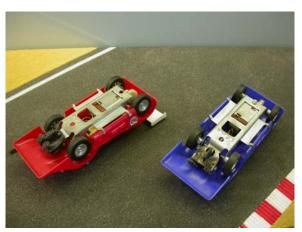

## C. Vintage Cars

All these cars were custom built and in most cases beautifully so. Please note that the cars have not been raced at all or not in a long time, which means that the tires need to be replaced and the motors and axles oiled.

### Lotus Formula 1 GP – No. 1

Some parts of the suspension missing, but looks fine. Green.

CHF sold

Ferrari Formula 1 GP – No. 8

Missing suspension, parts particularly at the front broken. Red.

CHF 50