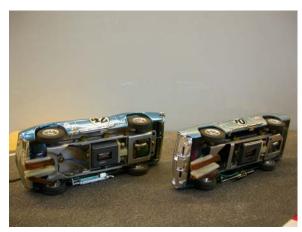

### Chevrolet Camaro 1969

Complete kit with body, chassis motor, etc. Blue metallic.

**CHF 80** 

Chevrolet Camaro 1969

Complete kit with body, chassis motor, etc. Green.