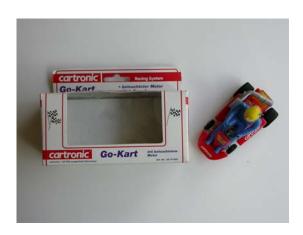

### Cartronic

#### Two Go-Karts

Complete and in their original boxes. One red, one blue.