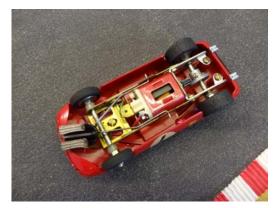

## Cooper Cobra

No. 97. As new. A beautifully built car complete with racing body box with instructions and original chassis cardboard. Orange. This kit is very, very rare, particularly in this condition and with this chassis.

CHF 280