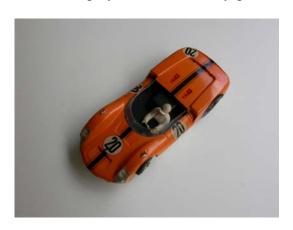

### Ferrari 275P

Complete car (only missing wheel inserts) together with the original box and a complete blister kit with body, chassis motor, etc. Red.

CHF 300