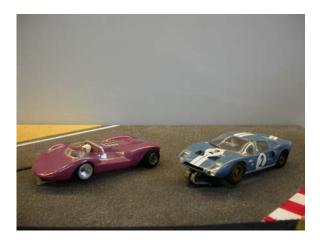

### Cucaracha As new. Complete. Purple.

Ford  $GT40 - No.\ 2$  In very good condition. Complete. Blue with white stripes. Chassis painted red. CHF 100