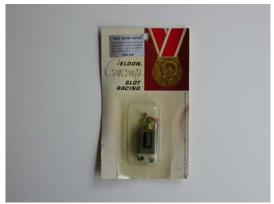

### Eldon

### Ford Mustang

No. 47. As new. A beautifully built car. RTR. Yellow.

CHF 100