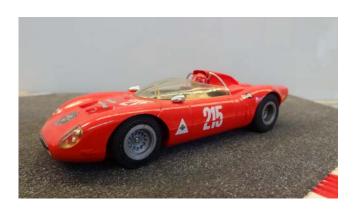

### Fleischmann

Alfa Romeo Tipo 33 "Periscope"

No. 215. In very fine, original condition. Red.