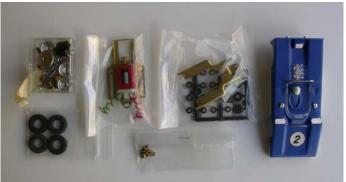

## Cooper Cobra

No. 97. As new. A beautifully built car complete with racing body box with instructions and original chassis cardboard. Orange. This kit is very, very rare, particularly in this condition and with this chassis.

CHF 280