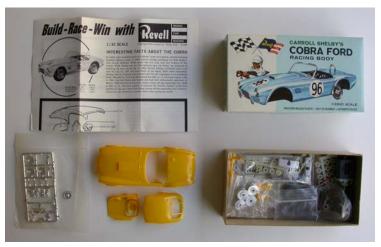

### Cobra Ford

Complete kit with body, chassis motor, etc. in original Body Kit box. Yellow. CHF 120